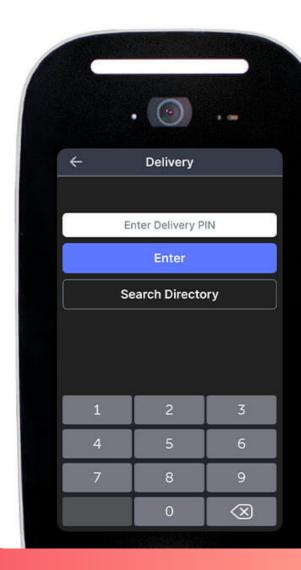

## STEP 1: SELECT DELIVERY

Click the 'Delivery' icon on the screen, then enter your delivery pin. If you do not have a delivery pin, please speak to the property manager or front desk to get one; otherwise, select 'No delivery pin.' A call will be made to the resident you are delivering to, who can provide access to the package room.