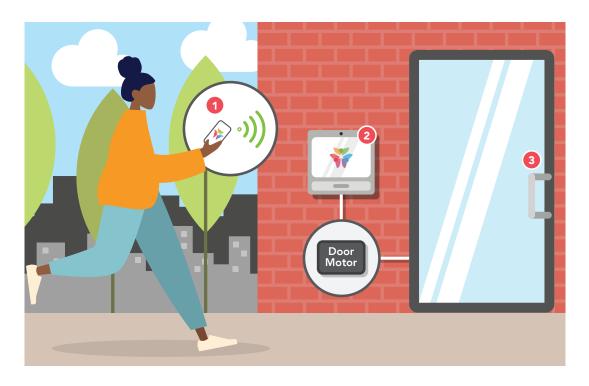

# **Touchless Entry with ButterflyMX**

ButterflyMX integrated with a motorized door/gate directly for properties without an access control system

### **Key Indicators:**

- The property manager does NOT administer a tenant database in an access control system
- The property does not have card readers/key fobs for its doors/gates
- Residents can use a push plate to open the door

### **Solutions/Next Steps:**

- Wire the ButterflyMX directly to the motorized gate/door
- Reach out to projects@butterflymx.com for a wiring consultation