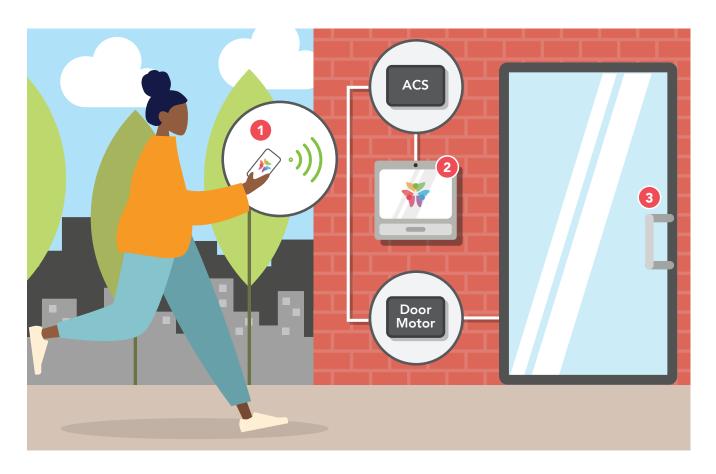

## **Touchless Entry with ButterflyMX**

ButterflyMX is a great option for any property that is looking to provide touchless entry for its residents. ButterflyMX Smart Intercoms have standardized relay outputs which can be integrated with access control systems and motorized door hardware to operate access points without requring residents to actually touch the door or intercom.

### **Turnkey Solution for Properties with an Access Control System:**

<sup>\*</sup>If your building has an access control system, reach out to sales@butterflymx.com