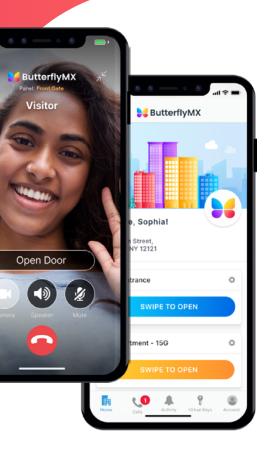

### STUDENTS:

- · Open and manage doors from your smartphone
- See who's at the door before granting access for added security
- Make sure visitors can only access the right floor from key-fobbed elevators

### **NEVER MISS A DELIVERY**

Assign single-use or recurring delivery PINs to each carrier for seamless access. Couriers without a PIN can call residents to ensure every delivery.