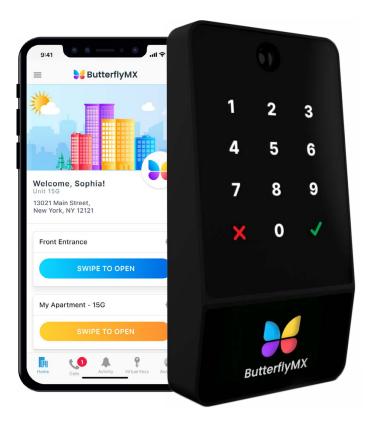

# Keypad

Smart, simple, and secure access for amenity spaces, auxiliary doors, and garages.

Keypad allows you to easily issue or revoke access to common areas or restricted spaces.

Residents, visitors, and staff can open doors & gates with their smartphone— no more keys, fobs, or keycards.

### CAMERA FOR ADDED SECURITY

The keypad includes a built-in camera for enhanced security. Each time the door or gate is opened using the keypad, it automatically takes a timeand date-stamped photo of the person.

## **OPEN DOORS USING A SMARTPHONE**

Open doors & gates from a smartphone using the ButterflyMX mobile app, virtual key, or a PIN code. Create and send single- or recurringuse PINs for easy guest access.