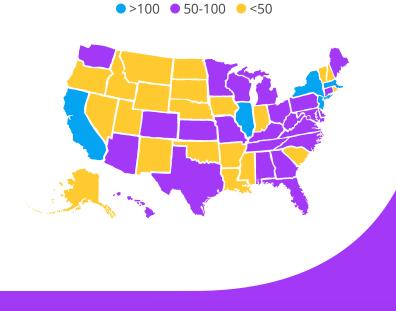

#### FIND US IN ALL 50 STATES!

We're installed in more than 5,000 buildings nationwide including those developed, owned, and managed by:

#### NUMBER OF BUILDINGS WE'RE INSTALLED IN: