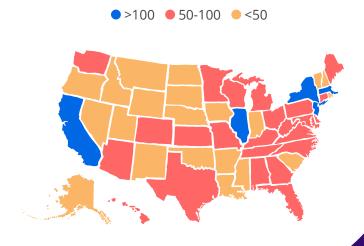

#### **FIND US IN ALL 50 STATES!**

We're installed in more than 6,500 buildings nationwide including those developed, owned, and managed by:

# NUMBER OF BUILDINGS WE'RE INSTALLED IN: