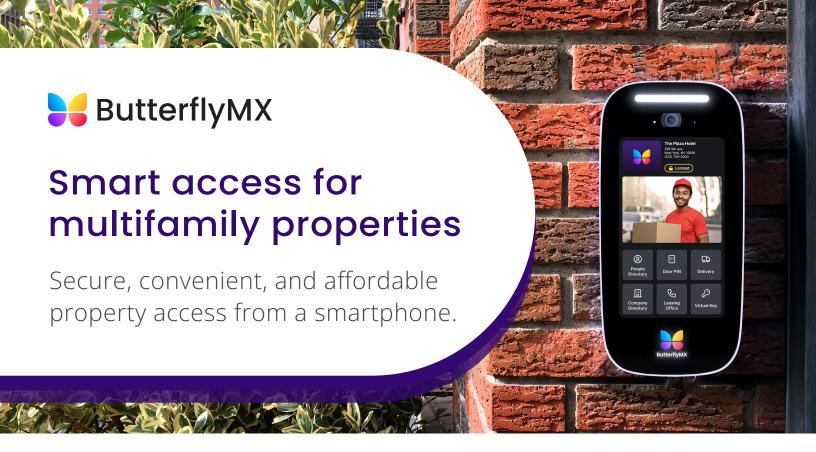

## MORE ABOUT BUTTERFLYMX

ButterflyMX is your complete property access solution, providing a secure, convenient, and affordable way to manage and grant access on the go. Empower your residents and building staff to open doors, gates, and elevators with a smartphone and ensure they never miss a visitor or delivery. Enjoy easy installation and cut costs by eliminating building wiring and inunit hardware, and save time by integrating with popular access control and property management systems. Join the 6,500+ multifamily, commercial, gated community, and student housing properties that have made access simple with ButterflyMX.