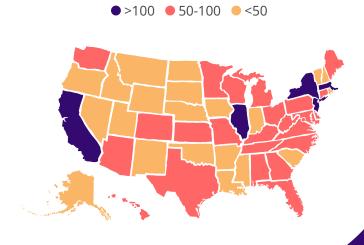

### FIND US IN ALL 50 STATES!

We're installed in more than 10,000 properties nationwide, including those developed, owned, and managed by:

# NUMBER OF BUILDINGS WE'RE INSTALLED IN: