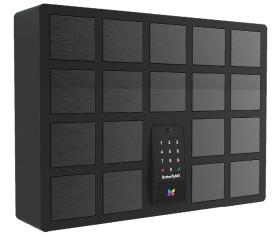

# Key Locker

Smart, simple, and secure building-wide access for self-guided touring & onsite key management.

Key locker is a 34-compartment locker, which enables property owners, managers, and leasing agents to remotely grant and manage physical keys & fobs for selfguided tours, maintenance requests, and service providers such as dog walkers and house cleaners.

### HOW IT WORKS:

Install our Key Locker in your lobby, vestibule, or other easily accessible indoor space

KEY LOCKER

Place your keys & fobs into the locker compartments

Assign one-time or recurring access to each locker for your various needs

#### CAMERA FOR ADDED SECURITY

The key locker includes a builtin camera for enhanced security. Each time a locker is opened, it automatically takes a time-and-date stamped photo and notifies you.

#### **SMART SENSORS**

Each compartment has its own locking mechanism to operate independently. An infrared sensor in each locker detects if the key/fob has been returned to the locker.

#### EASY TO INSTALL

Only two wires are required to install Key Locker: power and internet. The entire system fits in an area of H 15" x W 23.7" x D 4.56".