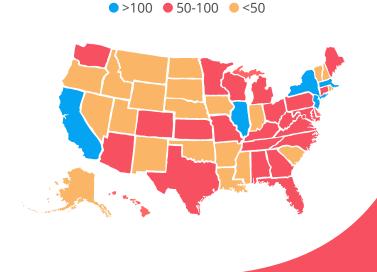

#### FIND US IN ALL 50 STATES!

We're installed in more than 8,500 properties nationwide including those developed, owned, and managed by:

#### NUMBER OF BUILDINGS WE'RE INSTALLED IN:

#### MORE ABOUT BUTTERFLYMX

ButterflyMX is your complete property access solution, providing a secure, convenient, and affordable way to manage and grant access on the go. Empower your tenants and building staff to open doors, gates, and elevators with a smartphone and ensure they never miss a visitor or delivery. Enjoy easy installation and cut costs by eliminating building wiring and inunit hardware, and save time by integrating with popular access control and property management systems. Join the 8,500+ multifamily, commercial, gated community, and student housing properties that have made access simple with ButterflyMX.