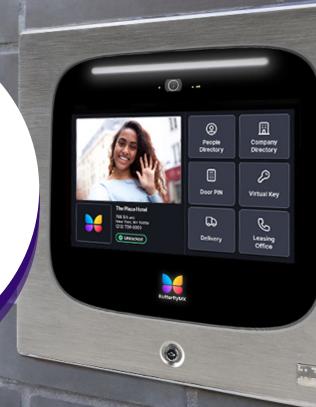

#### **OWNERS & RESIDENTS:**

- Open doors or gates and manage access from anywhere
- Video chat with visitors before granting property access
- Send virtual keys for one-time or recurring guest access
- Ditch annoying remotes, keycards, and fobs

#### **VIRTUAL KEYS**

Create and send single- or recurringuse virtual keys for easy guest access. Perfect for house cleaners, dog walkers, and other service providers.

## **NEVER MISS A DELIVERY**

Provide unique delivery PINs to each carrier for seamless access. Couriers without a PIN can call residents to ensure every delivery.

#### **ELIMINATE FOBS & KEYCARDS**

No more expensive fobs, keycards, or remotes. Instead, staff, residents and guests can use their smartphones to access your building.